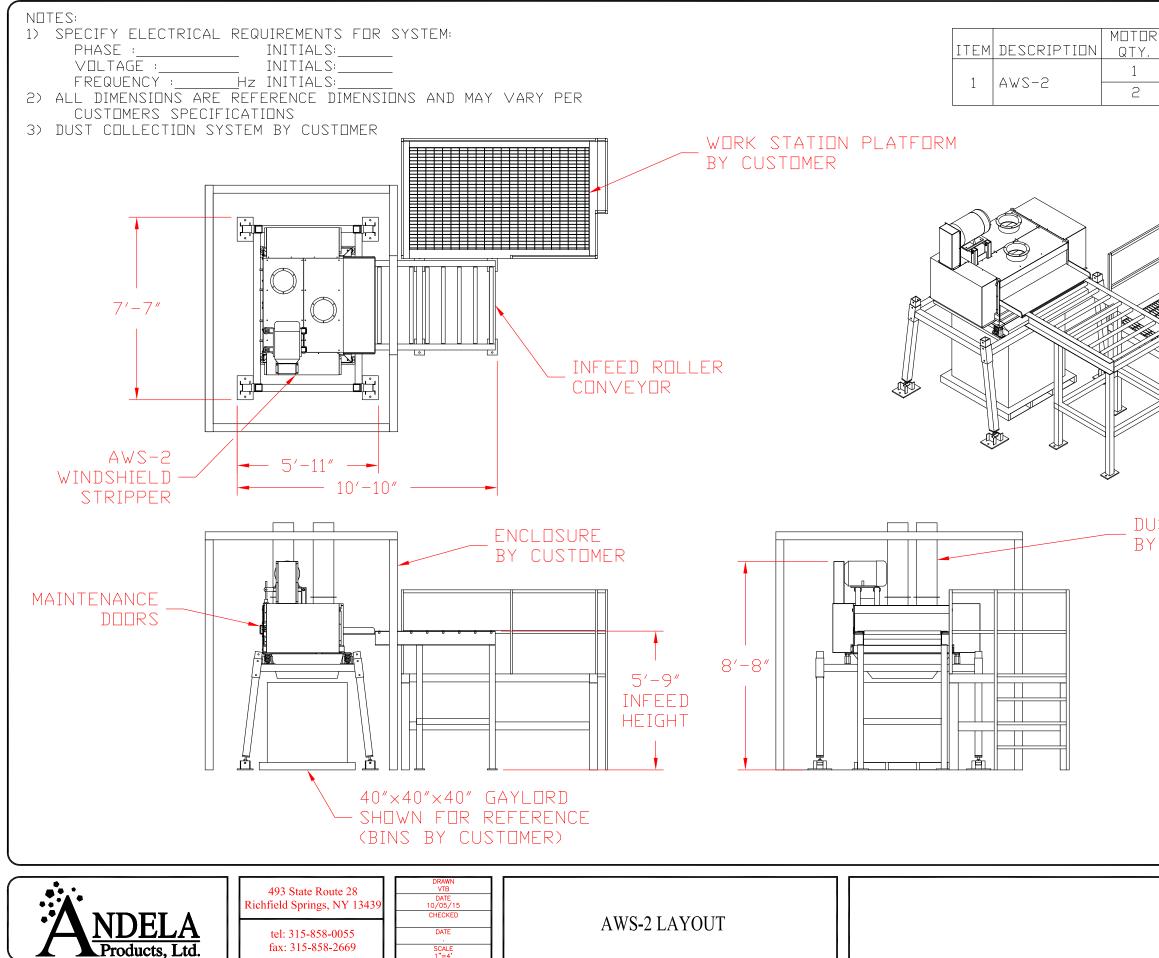

## WINDSHIELD STRIPPER MODEL AWS-2 MACHINE SPECIFICATIONS

#### Dimensions

| Overall Length                    |            |
|-----------------------------------|------------|
| Overall Width                     |            |
| Overall Height                    | Adjustable |
| Input Opening (Windshield widths) |            |
| Shipping Weight                   |            |

The manufacturer reserves the right to change designs and specifications without notice.

|                               |                  |                                                 |                                     | PROP-114                      |
|-------------------------------|------------------|-------------------------------------------------|-------------------------------------|-------------------------------|
|                               | · ·              | · · · ·                                         |                                     | FILE NO                       |
|                               | REVISION         |                                                 | DATE                                |                               |
| ST CO<br>CUST                 | LLECTION<br>OMER |                                                 |                                     |                               |
|                               |                  |                                                 |                                     |                               |
|                               |                  | AS NOTED                                        |                                     |                               |
|                               |                  | BY ( <u>PRINT)</u><br>BY ( <u>SIGN)</u><br>DATE |                                     |                               |
| MOTO<br>SIZE<br>20 HI<br>2 HF | <b>D</b>         | DETAILING,<br>COMPONANT<br>NOT BEGIN            | UNTIL ON<br>'INGS HAS<br>:D, SIGNE: | E (1) SET<br>S BEEN<br>D, AND |
|                               |                  |                                                 |                                     |                               |