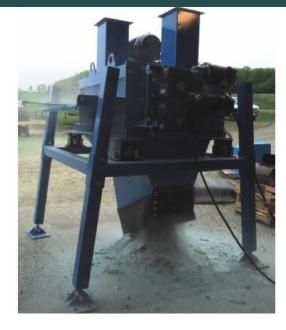

#### ANDELA PRODUCTS

493 State Route 28 Richfield Springs, NY 13439

Phone: (315) 858-0055

www.andelaproducts.com sales@andelaproducts.com

The Andela Windshield Stripper is simple to operate and maintain. A great machine for separating glass from laminate while reducing the glass into an aggregate.

- Small footprint, heavy duty construction, easy to maintain all while being durable and efficient.
- Also available as complete system. (See Systems page)

- Simple to operate and maintain
- Reduce scrap windshields into two different recyclable products
- Frees glass from PVB laminate and reduces glass size
- Process a windshield every 10 to 15 seconds
- 2 to 3 Tons/hour
- Heavy duty construction