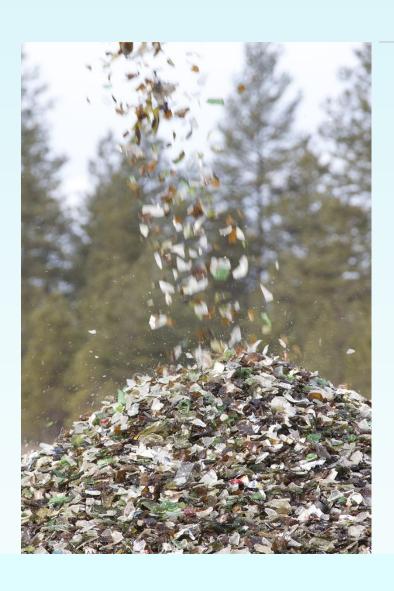

#### PRODUCTION METHODS

**CRUSHERS** 

**SCREENS/GRIDS** 

**TUMBLING** 

**PULVERIZATION PROCESS** 

Parts Featured:

Surge Hopper

Pulverizer

Trommel Separator

#### A PULVERIZING SYSTEM

Featured: Andela Pulverizing System

Smooth, safe glass aggregate produced in various sizes