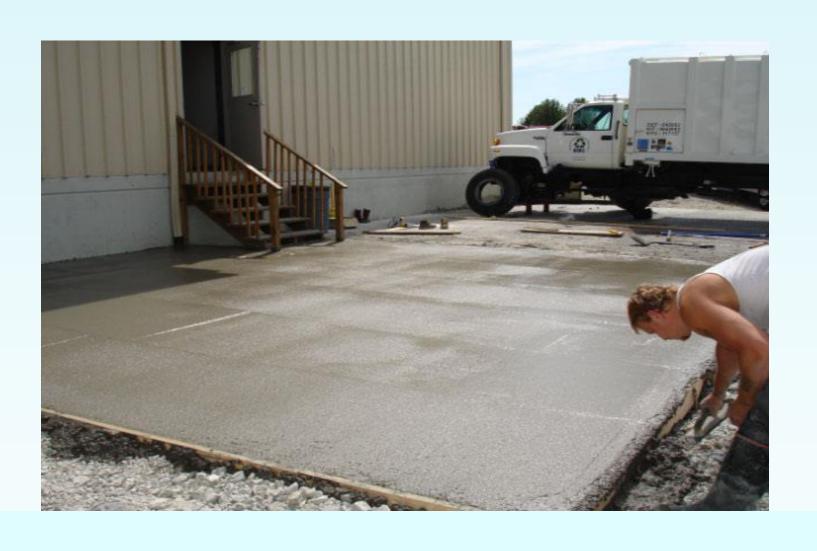

#### FOUNDATION | SLAB | FOOTINGS

ENGINEERED CONSTRUCTION AGGREGATE

AGGREGATE SUBSTITUTE IN SLAB)

FRENCH DRAIN
TERMITE BARRIER

ENGINEERED CONSTRUCTION AGGREGATE