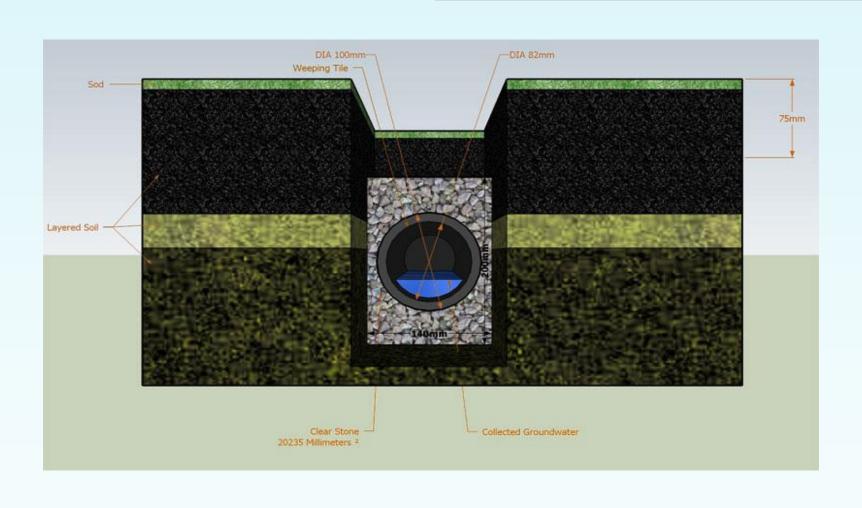

S** 

Parts Featured:

Surge Hopper

Pulverizer

Trommel Separator

#### A PULVERIZING SYSTEM



Featured: Andela Pulverizing System

Smooth, safe glass aggregate produced in various sizes

#### BENEFITS: INTENDED | INCIDENTAL

ECONOMIC DEVELOPMENT

REDUCED CARBON FOOTPRINT

HEALTH | SILISOSIS PREVENTION:

Crystalline vs Amorphous Silica

LEED CREDITS

(Leadership in Energy and Environmental Design)



#### CONSTRUCTION SITE PREPARATION



SITE PREP: DRAINAGE | SWELLS



#### SITE PREP: UTILITY PIPE BEDDING



SITE PREP: FLEX BASE



SITE PREP: SEPTIC FIELD SAND



#### FOUNDATION | SLAB | FOOTINGS



ENGINEERED CONSTRUCTION AGGREGATE

AGGREGATE SUBSTITUTE IN SLAB)

FRENCH DRAIN
TERMITE BARRIER

ENGINEERED CONSTRUCTION AGGREGATE



#### CEMENT | AGGREGATE SUBSTITUTES



#### FRENCH DRAIN



#### TERMITE BARRIERS



STRUCTURE: EXTERIOR | INTERIOR

CONCRETE MASONARY UNITS (CMU)

PAVERS | SAND BASE

RAINWATER
COLLECTION FILTER
MEDIA

GLASSPHALT DRIVEWAY AND WALKWAYS

FIREPLACE/FIREPIT

#### CONCRETE MASONRY UNITS







#### RAINWATER COLLECTION FILTER MEDIA





#### GLASS-PHALT DRIVEWAYS | WALKWAYS





#### FIREPLACE | FIREPIT





## RECYCLED GLASS AGGREGATE LANDSCAPING



#### DECORATIVE GROUNDCOVER



#### TRAILS | WALKWAYS







#### MULCH | WATER CONSERVATION





#### COMPOST ADDITIVE | SAND SUBSTITUTE