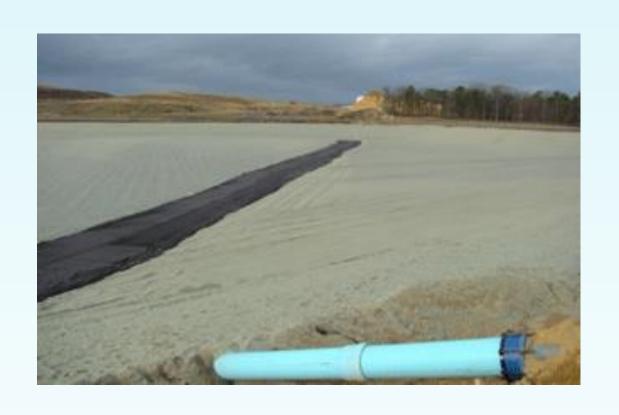

#### CONSTRUCTION SITE PREPARATION

SITE PREP: DRAINAGE | SWELLS

#### SITE PREP: UTILITY PIPE BEDDING

SITE PREP: FLEX BASE

SITE PREP: SEPTIC FIELD SAND