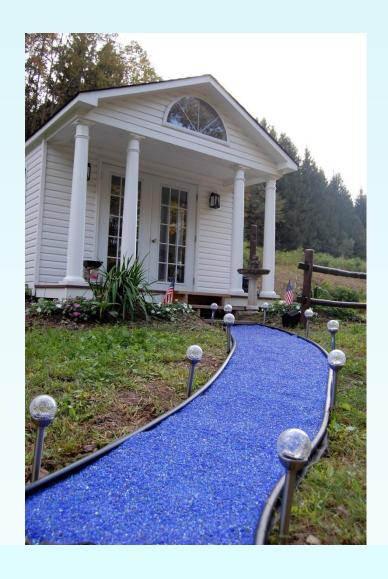

PREP: DRAINAGE | SWELLS



#### SITE PREP: UTILITY PIPE BEDDING



SITE PREP: FLEX BASE



SITE PREP: SEPTIC FIELD SAND



#### FOUNDATION | SLAB | FOOTINGS



ENGINEERED CONSTRUCTION AGGREGATE

AGGREGATE SUBSTITUTE IN SLAB)

FRENCH DRAIN
TERMITE BARRIER

ENGINEERED CONSTRUCTION AGGREGATE



#### CEMENT | AGGREGATE SUBSTITUTES



#### FRENCH DRAIN



#### TERMITE BARRIERS



STRUCTURE: EXTERIOR | INTERIOR

CONCRETE MASONARY UNITS (CMU)

PAVERS | SAND BASE

RAINWATER
COLLECTION FILTER
MEDIA

GLASSPHALT DRIVEWAY AND WALKWAYS

FIREPLACE/FIREPIT

#### CONCRETE MASONRY UNITS







#### RAINWATER COLLECTION FILTER MEDIA





#### GLASS-PHALT DRIVEWAYS | WALKWAYS





#### FIREPLACE | FIREPIT





## RECYCLED GLASS AGGREGATE LANDSCAPING



#### DECORATIVE GROUNDCOVER



#### TRAILS | WALKWAYS







#### MULCH | WATER CONSERVATION





#### COMPOST ADDITIVE | SAND SUBSTITUTE