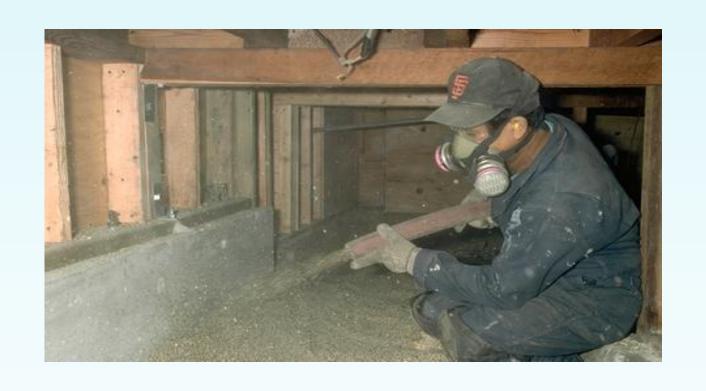

#### TERMITE BARRIERS

STRUCTURE: EXTERIOR | INTERIOR

CONCRETE MASONARY UNITS (CMU)

PAVERS | SAND BASE

RAINWATER
COLLECTION FILTER
MEDIA

GLASSPHALT DRIVEWAY AND WALKWAYS

FIREPLACE/FIREPIT