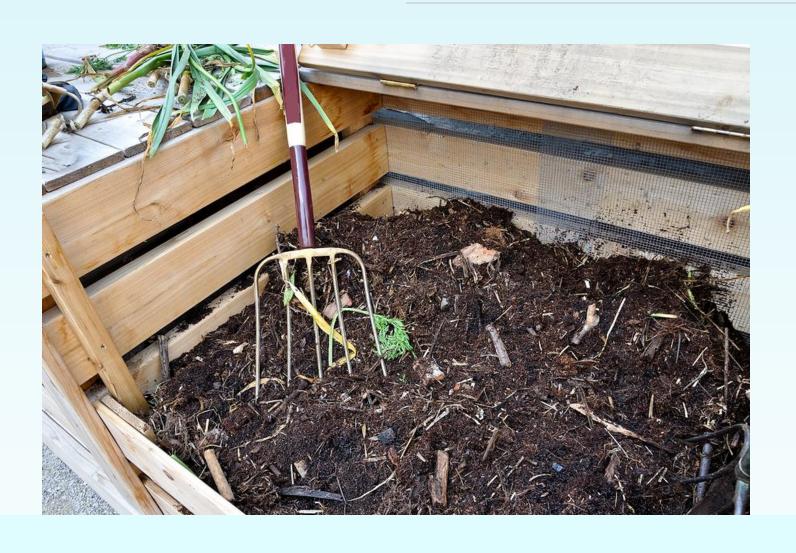

BASE



SITE PREP: SEPTIC FIELD SAND



#### FOUNDATION | SLAB | FOOTINGS



ENGINEERED CONSTRUCTION AGGREGATE

AGGREGATE SUBSTITUTE IN SLAB)

FRENCH DRAIN
TERMITE BARRIER

ENGINEERED CONSTRUCTION AGGREGATE



#### CEMENT | AGGREGATE SUBSTITUTES



#### FRENCH DRAIN



#### TERMITE BARRIERS



STRUCTURE: EXTERIOR | INTERIOR

CONCRETE MASONARY UNITS (CMU)

PAVERS | SAND BASE

RAINWATER
COLLECTION FILTER
MEDIA

GLASSPHALT DRIVEWAY AND WALKWAYS

FIREPLACE/FIREPIT

#### CONCRETE MASONRY UNITS







#### RAINWATER COLLECTION FILTER MEDIA





#### GLASS-PHALT DRIVEWAYS | WALKWAYS





#### FIREPLACE | FIREPIT





## RECYCLED GLASS AGGREGATE LANDSCAPING



#### DECORATIVE GROUNDCOVER



#### TRAILS | WALKWAYS







#### MULCH | WATER CONSERVATION





#### COMPOST ADDITIVE | SAND SUBSTITUTE