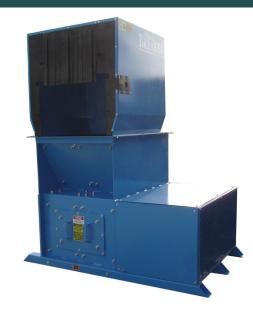

## **AGB-2HD Glass Crusher**

**Efficient Size Reduction** 

**Flexible Impact Hammers** 

**Product Destruction** 

**Glass Cullet Processing** 

**Commingled Container Processing & Separation** 

> **Models:** AGB-2: 20-30 TPH

## ANDELA PRODUCTS

493 State Route 28 Richfield Springs, NY 13439

Phone: (315) 858-0055 www.andelaproducts.com info@andelaproducts.com

- The Andela AGB-2HD glass crusher is used for glass cullet production or to efficiently reduce and separate mixed glass from a commingled mix of glass, plastic and aluminum.
- Simple to operate and maintain.
- Will process a mix of glass and other materials.
- Big machine features for a small machine price.
- Also available as a system.

• Simple to operate and maintain

• Low power requirements for significant size reduction

- Will process a mix of glass and other materials
  — selective size reduction
- Big machine features with a small machine price
- Heavy duty construction