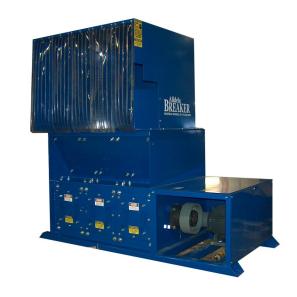

## AGB-3HD Glass Crusher

**Efficient Size Reduction** 

**Flexible Impact Hammers** 

**Product Destruction** 

**Glass Cullet Processing** 

**Commingled Container Processing & Separation** 

## ANDELA PRODUCTS

493 State Route 28 Richfield Springs, NY 13439

Phone: (315) 858-0055 www.andelaproducts.com info@andelaproducts.com

- The Andela AGB-3HD crusher has the ability to produce 30TPH of glass cullet while efficiently reducing and separatmixed glass from commingled mix of glass, plastic and aluminum.
- The flexible impact hammers will liberate and crush glass, ceramics and other breakable materials.
- Also available as a system. (See Systems page)