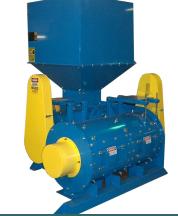

## Andela GP-2HD Glass Pulverizer

**Model:** GP-2HD: 20 TPH

### Designed for High Capacity Applications

### Flexible Impact Hammers

Reduces waste Provides a cost effective remedy for environmentally conscious communities