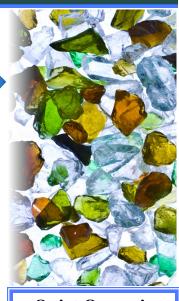

## ANDELA PRODUCTS

493 State Route 28 Richfield Springs, NY 13439

(315) 858-0055

www.andelaproducts.com info@andelaproducts.com

- The Andela Glass crusher Model AGC-1 will process up to 3 tons per hour.
- Glass crusher paired with a conveyor for ease of feeding glass into the crusher.
- Broken glass cullet is then dropped into a bin or Gaylord under the discharge chute.
- The AGC-1 is portable, allowing you to set up in multiple areas with one unit.
- Abrasion resistant materials installed on high wear surfaces.