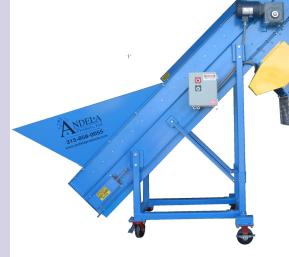

## **Andela Glass Crusher**

Big machine features with a small machine price

Accepts all types of Glass

Environmentally friendly Reduces waste Provides cost effective remedy for environmentally conscious communities

## ANDELA PRODUCTS

493 State Route 28 Richfield Springs, NY 13439

(315) 858-0055

www.andelaproducts.com info@andelaproducts.com

- The Andela Glass crusher Model AGC-1 will process up to 3 tons per hour.
- Glass crusher paired with a conveyor for ease of feeding glass into the crusher.
- Broken glass cullet is then dropped into a bin or Gaylord under the discharge chute.
- The AGC-1 is portable, allowing you to set up in multiple areas with one unit.
- Abrasion resistant materials installed on high wear surfaces.