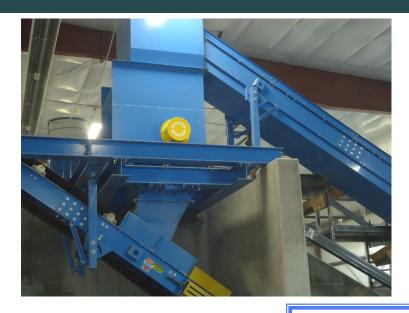

## **AGB-1HD Glass Crusher**

**Efficient Size Reduction** 

**Flexible Impact Hammers** 

**Product Destruction** 

**Glass Cullet Processing** 

**Commingled Container Processing & Separation** 

## ANDELA PRODUCTS

493 State Route 28 Richfield Springs, NY 13439

Phone: (315) 858-0055 www.andelaproducts.com info@andelaproducts.com

- The Andela AGB-1HD glass Crusher is capable of producing 10 TPH.
- The flexible impact hammers will liberate mixed glass residue and crush glass, ceramics and other breakable materials.
- Rugged and easy to maintain.
- Also available as a system.
   (See Systems page)

- Simple to operate and maintain
- Low power requirements for significant size reduction
- Will process a mix of glass and other materials
   — selective size reduction
- Big machine features with a small machine price
- Heavy duty construction