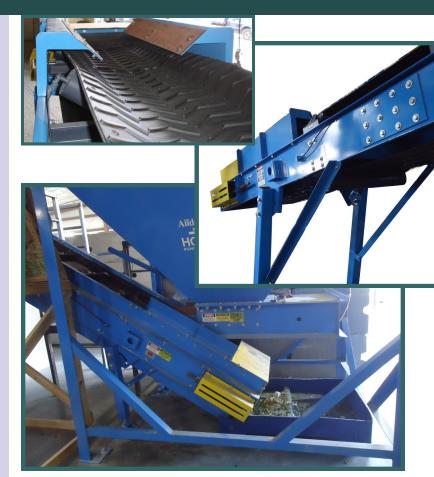

## Conveyors

Belt Width Options: 18", 24", 30" & 36"

Variable Lengths, Bed Types, & Pans Available.

Stainless Steel Sections for Crossbelt Magnets

## **Conveyor Types:**

Slider Bed Troughing Roll

## **Belt Tread Type:**

Cleated belt Smooth belt Chevron belt

## ANDELA PRODUCTS

493 State Route 28 Richfield Springs, NY 13439

Phone: (315) 858-0055

www.andelaproducts.com info@andelaproducts.com

- Andela Conveyors are available in various sizes and configurations to fit any application
- Remote grease fittings and lines extend to base of conveyor for ease of maintenance
- IncreasesProduction
- Less Handling of Material
- Heavy Duty Construction