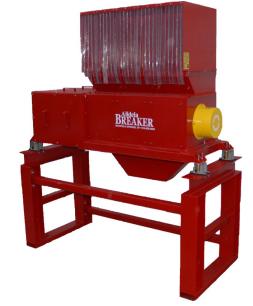

## ANDELA PRODUCTS

493 State Route 28 Richfield Springs, NY 13439

Phone: (315) 858-0055 Fax: (315) 858-2669

www.andelaproducts.com info@andelaproducts.com

The best kept secret in flexible, efficient size reduction for glass, ceramics, or other brittle materials. Glass only or mixed with plastics, paper or light metal. The **Andela Breakers** are used for glass cullet production or to efficiently reduce and separate mixed glass from a commingled mix of glass, plastic and aluminum. The flexible impact hammers will liberate and reduce the frangible materials.

> <u>Models:</u> AGB-06: 5 TPH AGB-1: 10 TPH AGB-2: 20 TPH AGB-3: 30 TPH

- Simple to operate and maintain
- Low power requirements for significant size reduction
- Will process a mix of glass and other materials – selective size reduction
- Big machine features with a small machine price
- Heavy duty construction