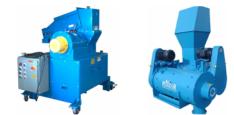

## ANDELA PRODUCTS

493 State Route 28 Richfield Springs, NY 13439

Phone: (315) 858-0055 Fax: (315) 858-2669

www.andelaproducts.com info@andelaproducts.com

The best kept secret in flexible, efficient size reduction for glass, ceramics, or other brittle materials. Glass only or mixed with plastics, paper or light metal. The **Andela Breakers** are used for glass cullet production or to efficiently reduce and separate mixed glass from a commingled mix of glass, plastic and aluminum. The flexible impact hammers will liberate and reduce the frangible materials.

> <u>Models:</u> AGB-06: 5 TPH AGB-1: 10 TPH AGB-2: 20 TPH AGB-3: 30 TPH

- Simple to operate and maintain
- Low power requirements for significant size reduction
- Will process a mix of glass and other materials – selective size reduction
- Big machine features with a small machine price
- Heavy duty construction